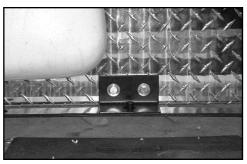

## **Dump Kits Do Not Fit Carts With Tops**

- 1) Install flat bar on front of mounting kit using 8mm x 20mm bolts.
- 2) Place box on center of frame. Insert angled bracket over pin on flat bar, center bracket. Mark two (2) holes through angled bracket on box, drill and install using 8mm x 20mm bolts.
- 3) Remove box with angled bracket attached. Install hinge brackets using 8mm x 20mm bolts to rear of mounting bracket, leave bolts loose.
- 4) Replace box, with angled bracket over pin on flat bar, center on frame. Mark four (4) holes through hinge, drill and install using low profile 8mm x 20mm bolts. Tighten bolts on hinge bracket.
- 5) Install handle on drivers side, close to front of box.