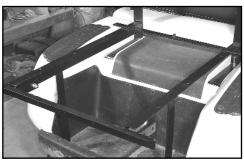

## **Dump Kits Do Not Fit Carts With Tops**

- 1) Install flat bar on front of mounting kit using 8mm x 20mm bolts.
- 2) Place box on center of frame. Insert angled bracket over pin on flat bar, center bracket. Mark two (2) holes through angled bracket on box, drill and install using 8mm x 20mm bolts.
- 3) Remove box with angled bracket attached. Install hinge brackets using 8mm x 20mm bolts to rear of mounting bracket, leave bolts loose.
- 4) Replace box, with angled bracket over pin on flat bar, center on frame. Mark four (4) holes through hinge, drill and install using low profile 8mm x 20mm bolts. Tighten bolts on hinge bracket.
- 5) Install handle on drivers side, close to front of box.