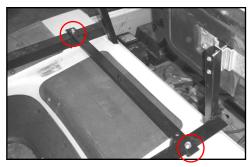

## **Dump Kits Do Not Fit Carts With Tops**

- 1) Install flat bar on front of mounting kit using 8mm x 20mm bolts.
- 2) Place box on center of frame. Insert angled bracket over pin on flat bar, center bracket. Mark two (2) holes through angled bracket on box, drill and install using 8mm x 20mm bolts.
- 3) Remove box with angled bracket attached. Install hinge brackets using 8mm x 20mm bolts to rear of mounting bracket, leave bolts loose.
- 4) Replace box, with angled bracket over pin on flat bar, center on frame. Mark four (4) holes through hinge, drill and install using low profile 8mm x 20mm bolts. Tighten bolts on hinge bracket.
- 5) Install handle on drivers side, close to front of box.