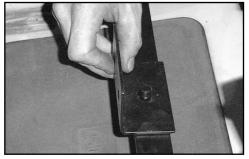

## **Dump Kits Do Not Fit Carts With Tops**

- 1) Install flat bar on front of mounting kit using 8mm x 20mm bolts.
- 2) Place box on center of frame. Insert angled bracket over pin on flat bar, center bracket. Mark two (2) holes through angled bracket on box, drill and install using 8mm x 20mm bolts.
- 3) Remove box with angled bracket attached. Install hinge brackets using 8mm x 20mm bolts to rear of mounting bracket, leave bolts loose.
- 4) Replace box, with angled bracket over pin on flat bar, center on frame. Mark four (4) holes through hinge, drill and install using low profile 8mm x 20mm bolts. Tighten bolts on hinge bracket.
- 5) Install handle on drivers side, close to front of box.